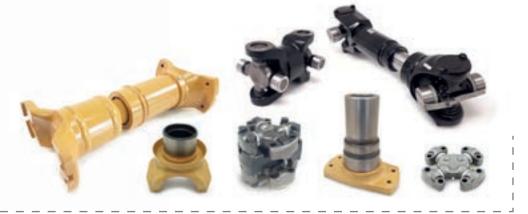

#### Driveshaft:

Maximum quality in all the complete range of spiders and driveshafts, perfectly aligned.

#### Final drive: \*

Т

Differentials:
They are responsible for
transmitting the power they
receive from the 90-degree
transmission to the wheels.
Through its set of pinions, conical
shaft and gear group, allow speed
and torque differences between
the right and left final drives.
All BQ materials are designed, manufactured and tested to
remain in perfect condition
throughout different rebuilds.