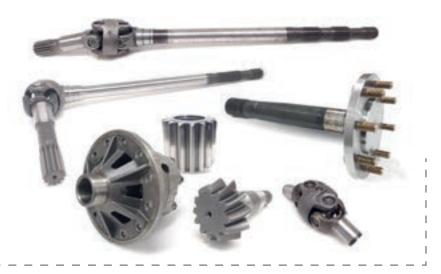

#### Driveshaft:

Maximum quality in all the complete range of spiders and driveshafts, perfectly aligned.

#### Final drive: \*

Т

Differentials:
They are responsible for
transmitting the power they
receive from the 90-degree
transmission to the wheels.
Through its set of pinions, conical
shaft and gear group, allow speed
and torque differences between
the right and left final drives.
All BQ materials are designed, manufactured and tested to
remain in perfect condition
throughout different rebuilds.