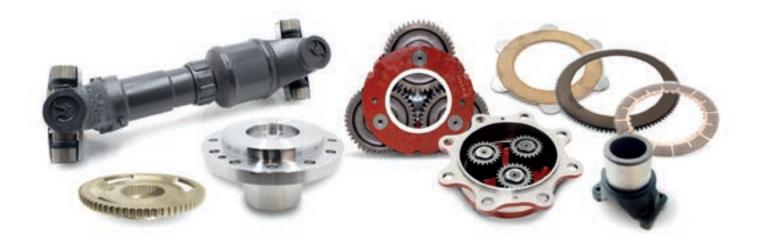

#### Converters:

Hydraulically transfers the power from the engine to the transmission, allowing torquespeed to be adjusted according to need. Blumaq has Mounted torque converters and all of their individual components: turbines, stators, discs, carriers, etc ... I All of them, made with high quality materials, which are mechanized and subjected to heat treatments in order to provide maximum durability and reliability.

#### Final drive: \*

Т

Differentials:
They are responsible for
transmitting the power they
receive from the 90-degree
transmission to the wheels.
Through its set of pinions, conical
shaft and gear group, allow speed
and torque differences between
the right and left final drives.
All BQ materials are designed, manufactured and tested to
remain in perfect condition
throughout different rebuilds.