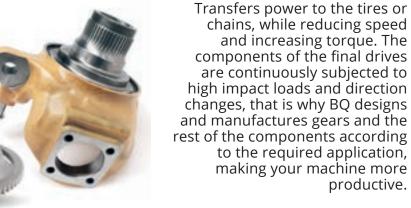

#### Final drive: \*

Т

Differentials:
They are responsible for
transmitting the power they
receive from the 90-degree
transmission to the wheels.
Through its set of pinions, conical
shaft and gear group, allow speed
and torque differences between
the right and left final drives.
All BQ materials are designed, manufactured and tested to
remain in perfect condition
throughout different rebuilds.