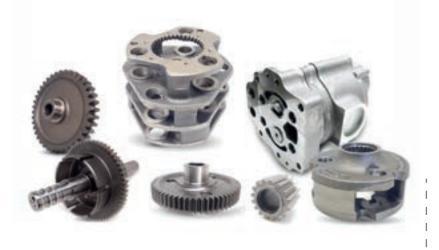

#### Converters:

Hydraulically transfers the power from the engine to the transmission, allowing torquespeed to be adjusted according to need. Blumaq has Mounted torque converters and all of their individual components: turbines, stators, discs, carriers, etc ... I All of them, made with high quality materials, which are mechanized and subjected to heat treatments in order to provide maximum durability and reliability.