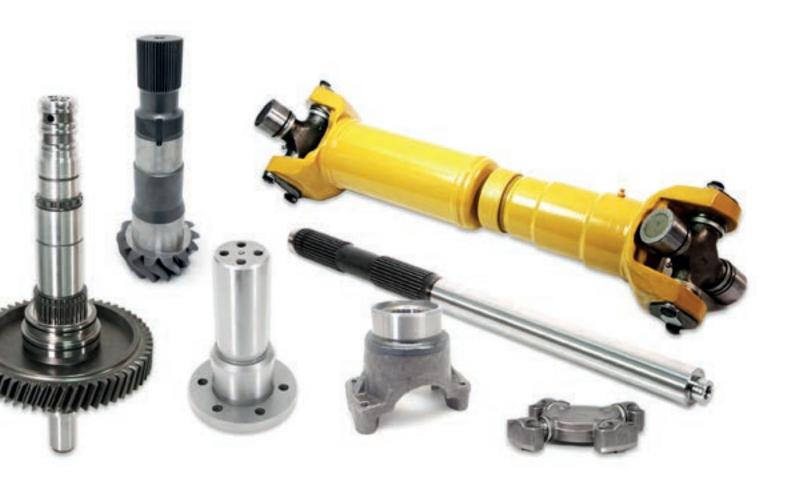

#### Transmission:

It is in charge of optimizing engine power, controlling speed, force and direction of its planetary gears and clutches.

BQ shafts and pinions are geometrically designed to reduce stress and are heat treated to support various transmission rebuilds.

#### Driveshaft:

Maximum quality in all the complete range of spiders and driveshafts, perfectly aligned.