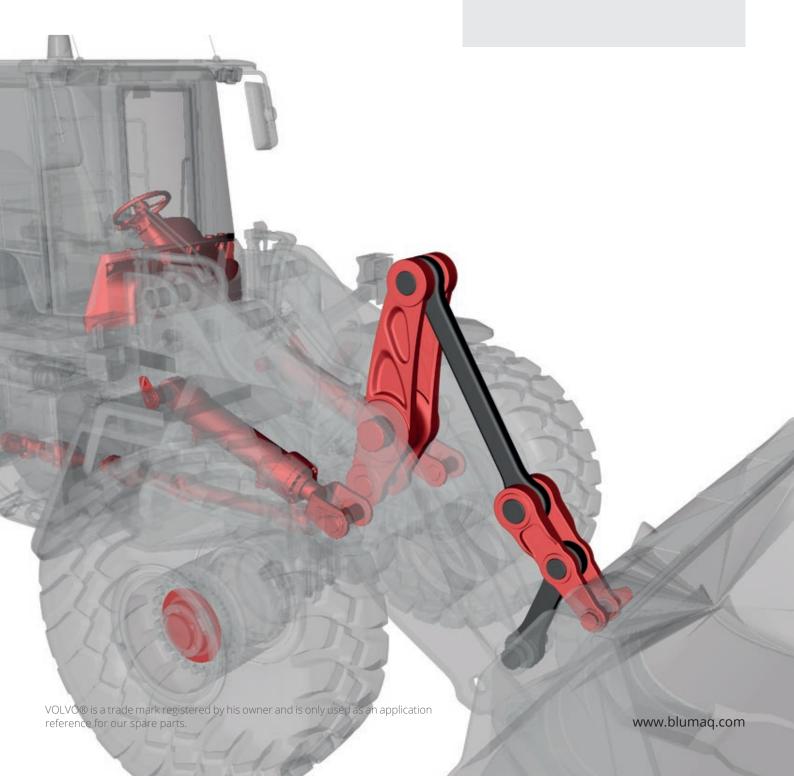

Blumaq has the alternative spare part you need for your Volvo wheel loader

## Blumaq has the spare part you need

Designed to carry out many different tasks, loaders are very versatile machines. Whether used in construction, mining, civil engineering or earth moving, whether moving sand, stone, coal or rock, loaders usually perform high demanding continuous jobs.

In order to keep your loader service or maintenance downtime as short as possible, Blumaq supplies spare parts and maintenance products for the main loader brands and models in the market. With more than 90.000 reference numbers available in our inventory, and the most detailed specifications report for all Blumaq products.