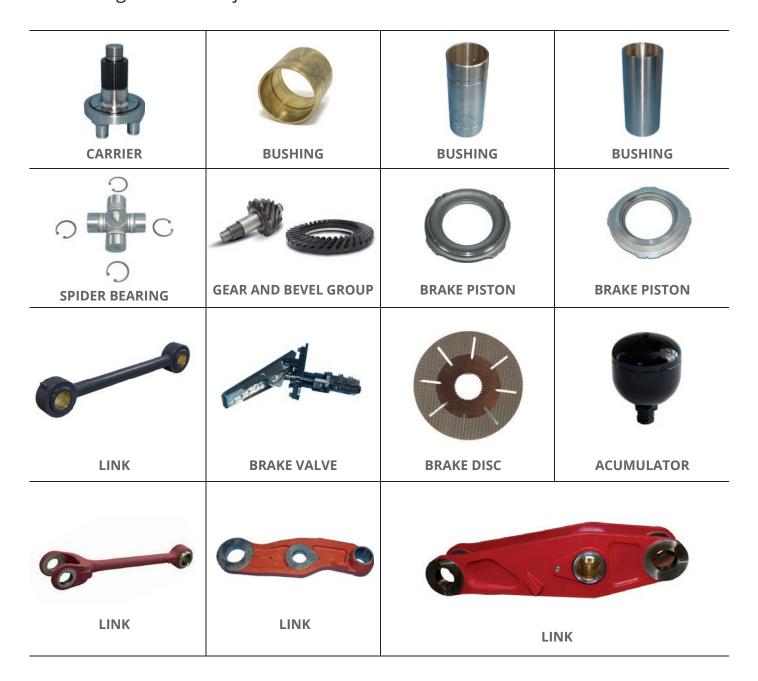

## Spare parts suitable for Volvo wheel loaders

In order to keep your loader service or maintenance downtime as short as possible, Blumaq supplies spare parts and maintenance products for the main loader brands and models in the market. With more than 90.000 reference numbers available in our inventory, and the most detailed specifications report for all Blumaq products.