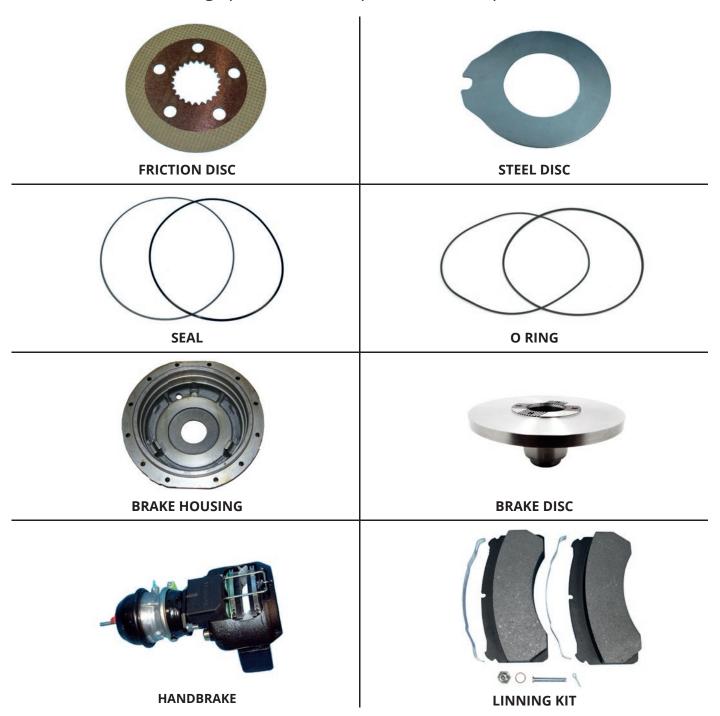

## **Parking brake components**

Blumaq supplies spare parts and maintenance products for construction, earth moving and mining equipment. We work with specialized manufacturers suppliers of the main original equipment brands in Europe and America to offer a wide range of item numbers for lining, drum, caliper o multiple discs parking brake systems.

Blumaq Spare parts for parking brakes use special alloys and last generation fibers which provide an excellent resistance to friction wear and high temperatures. Blumaq, with more than 90,000 references in stock and the most detailed manufacturing specifications report for all our products.