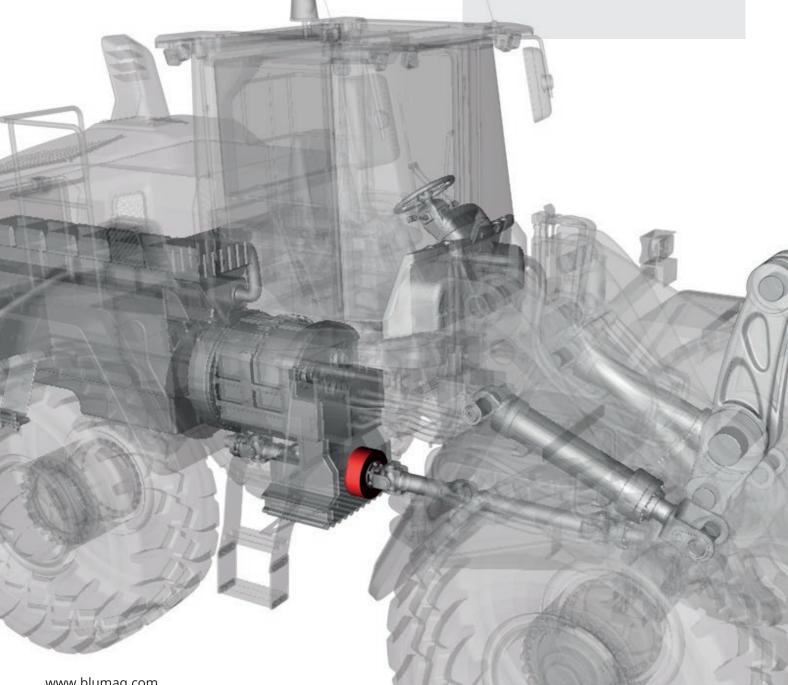

## **Parking** brake

## **Parking brake components**

Blumaq supplies spare parts and maintenance products for construction, earth moving and mining equipment. We work with specialized manufacturers suppliers of the main original equipment brands in Europe and America to offer a wide range of item numbers for lining, drum, caliper o multiple discs parking brake systems.

Blumaq Spare parts for parking brakes use special alloys and last generation fibers which provide an excellent resistance to friction wear and high temperatures. Blumaq, with more than 90,000 references in stock and the most detailed manufacturing specifications report for all our products.