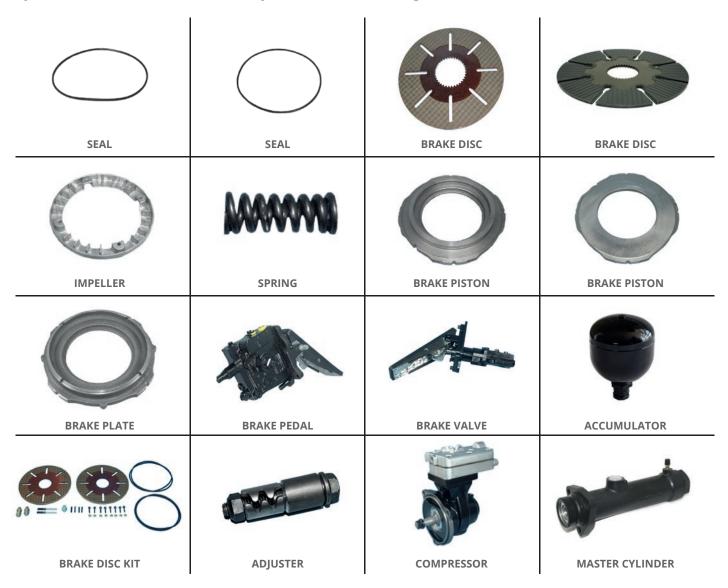

## **Brake components**

Blumaq supplies a complete range of spare parts for the repair and maintenance of construction, earthmoving and mining equipment brake systems. We work together with the main European and American brands to offer the latest technology in pneumatic, hydraulic self-adjusting braking systems and double circuit systems with nitrogen accumulators.

Blumaq brake system parts use quality materials with a high friction coefficient, capable of absorbing high temperatures and contact pressures in order to achieve a smooth and progressive braking action.

With more than 90,000 references in stock and the most detailed manufacturing specifications report for all our products, Blumaq spare parts for brake systems, mean safety and productivity for your equipment.