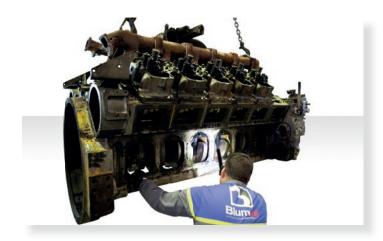

Blumaq mechanics are expert in construction and mining equipment to allow your machine to work always full performance.

At our Technical Center, a group of expert engineers will give you support so you will always be informed of the situation of your repair.