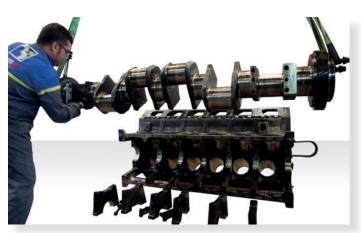

Blumaq mechanics are expert in construction and mining equipment to allow your machine to work always full performance.

At our Technical Center, a group of expert engineers will give you support so you will always be informed of the situation of your repair.