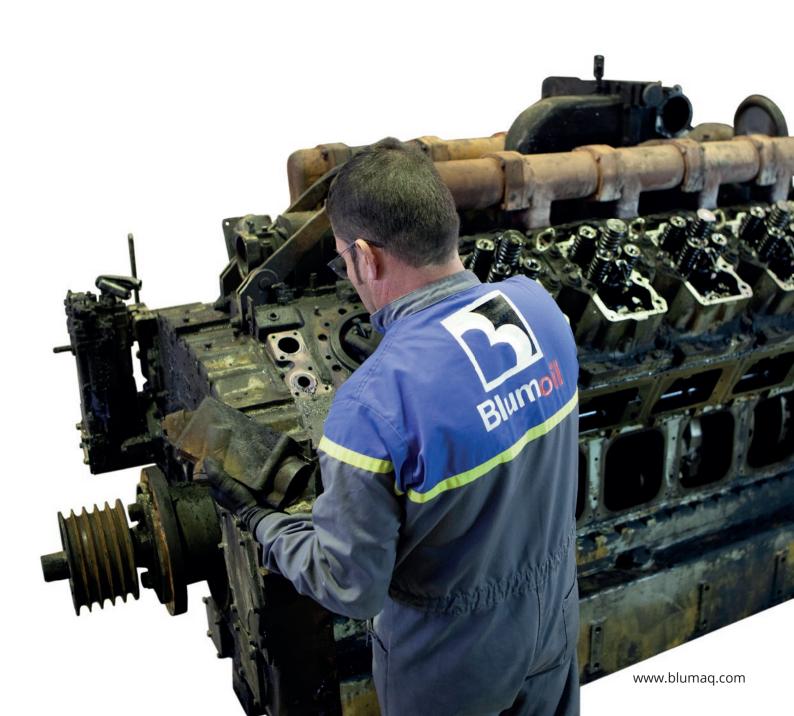

## Your equipment in expert hands

Blumaq workshop service, where expert hands repair the components your machine needs in order to perform again like the first day.

A good maintenance of the equipment is essential to avoid failures that may stop your work.

Blumaq mechanics are expert in construction and mining equipment to allow your machine to work always full performance.

At our Technical Center, a group of expert engineers will give you support so you will always be informed of the situation of your repair.