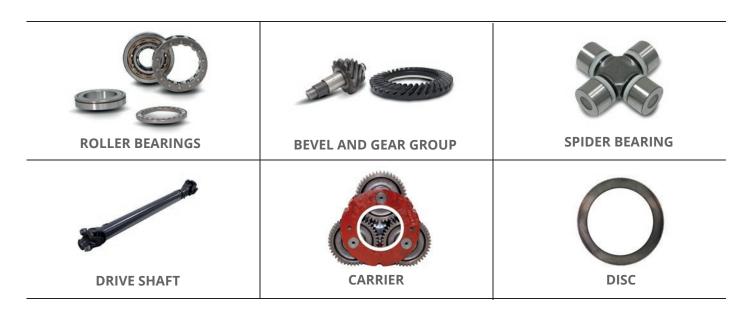

**Differential:** Satellite and sun gears, bevel and gear group, bearings and miscellaneous parts.

**Friction:** The best range of friction discs and separators for transmission and steering.

**Pumps:** Gear pumps for converters and transmissions.

**Drive shaft:** Complete cardan drive shaft, supports and transmission spider bearings, maximum quality and complete range.

**Converter groups** and all their individual components for repair.

**Final drive:** All sorts of pinions and gears, shafts, pins, roller bearings, carriers, covers, housings, splined axle shafts, and so on