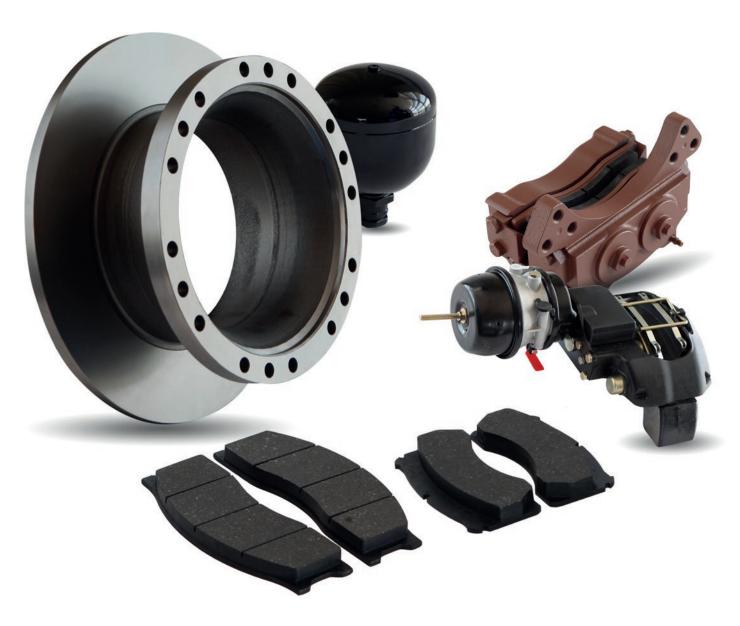

Maximum braking safety

## Brake components suitable for VOLVO

## **Optimum braking efficiency**

Blumaq offers all the necessary spare parts for the maintenance and repair of your equipment's braking system. Brake components suitable for the following applications:

Volvo A25 / A30 / A35 / A40.

All of our components are subjected to thorough quality controls to provide the maximum reliability and braking efficiency. Blumaq always guarantees excellent performance so the service life of your equipment is as long as possible by reducing the downtime required for maintenance.