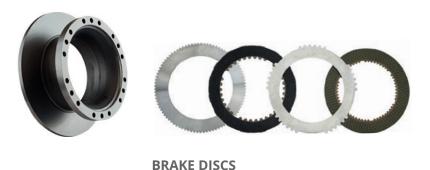

## Brake components suitable for VOLVO

## **Optimum braking efficiency**

Blumaq offers all the necessary spare parts for the maintenance and repair of your equipment's braking system. Brake components suitable for the following applications:

Volvo A25 / A30 / A35 / A40.

All of our components are subjected to thorough quality controls to provide the maximum reliability and braking efficiency. Blumaq always guarantees excellent performance so the service life of your equipment is as long as possible by reducing the downtime required for maintenance.