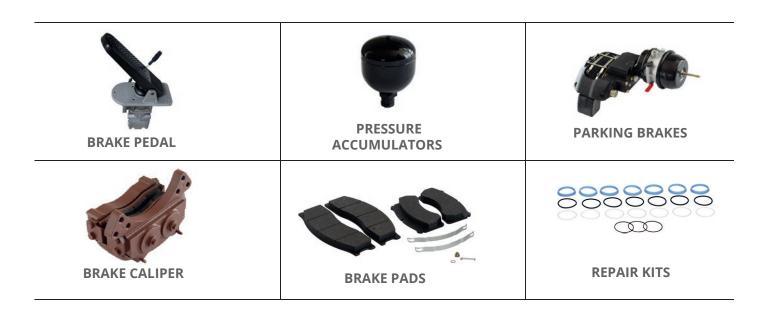

## Brake components suitable for VOLVO

## **Optimum braking efficiency**

Blumaq offers all the necessary spare parts for the maintenance and repair of your equipment's braking system. Brake components suitable for the following applications:

Volvo A25 / A30 / A35 / A40.

All of our components are subjected to thorough quality controls to provide the maximum reliability and braking efficiency. Blumaq always guarantees excellent performance so the service life of your equipment is as long as possible by reducing the downtime required for maintenance.