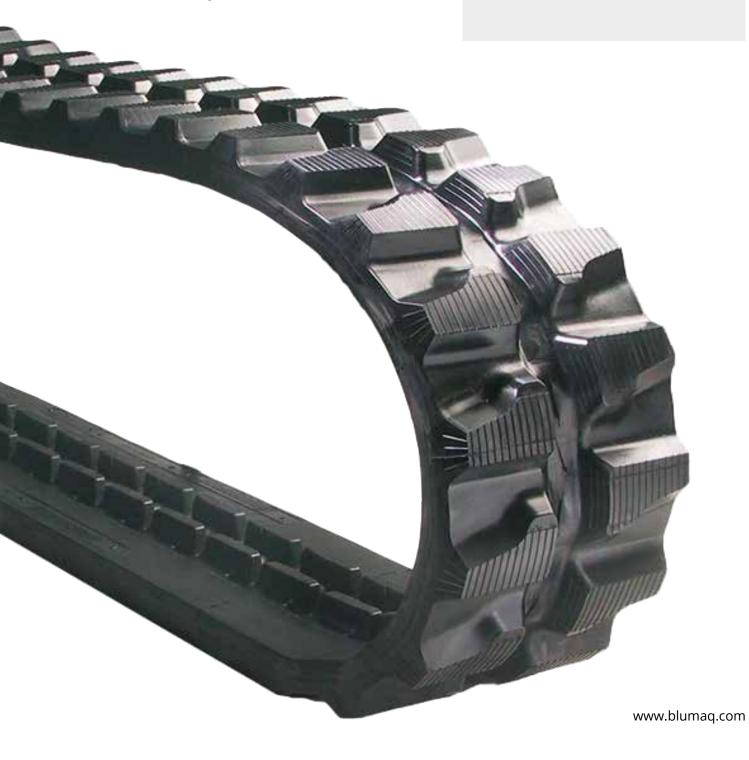

### **QUALITY**

The Blumaq rubber tracks reach the highest level of quality by applying the latest technology. They provide the highest resistance to irregular wear and an excellent traction which guarantee the maximum safety in any situation.