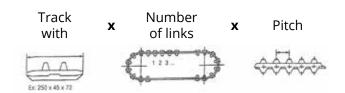

Excellent traction and wide variety of sizes and models

## Rubber Tracks



# Blumaq has a wide range of rubber chains, excellent traction and fast service delivery.

### **QUALITY**

The Blumaq rubber tracks reach the highest level of quality by applying the latest technology. They provide the highest resistance to irregular wear and an excellent traction which guarantee the maximum safety in any situation.



#### **IDENTIFYING CHAIN SIZE**



#### WIDE RANGE OF SIZES

Blumaq has a wide variety of sizes and models available for a large number of machines, which adapt to all types of terrain and operating conditions.

#### **CUSTOMER SERVICE**

Please, do not hesitate to contact Blumaq for any question you may have, such the rubber tracks selection for your machine.

Our Technical-Commercial Department will be delighted to assist you in finding the correct and most suitable one.



#### **FAST AVAILABILITY**

Blumaq retains a continuous stock of rubber tracks, which enables us to ship a large number of models within only 24 hours.