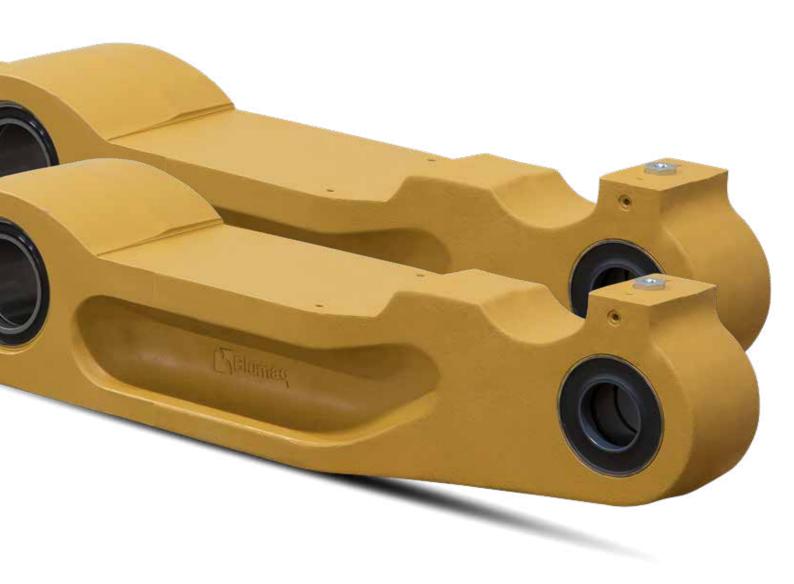

## Products for a perfect perfomance.

Blumaq offers maximum quality frame components, entirely manufactured in Spain. A complete range of references compatible with original brands like Caterpillar, Volvo o Komatsu.

Quality steel with special hardness, flexibility and wear resistance

**LEVER** L220D, L220E, L220F, L220G, L220H

**EQUALIZER BAR D6H-R** 

**EQUALIZER BAR D355A3** 

SILENT BLOCK A35D / A35E A40D / A40E

**EXCAVATOR GUARD** EC210B-EC210C EC235C-EC240B