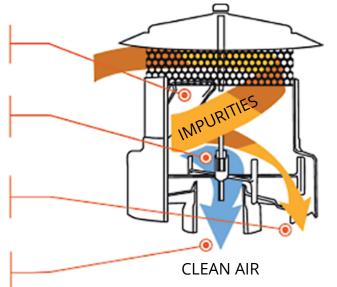

## Clean air for your engine.

Blumaq provides a extensive range of primary and secondary filters, both in classical and radial systems.

The Blumaq pre-cleaner includes a blade specifically designed to push the air into the centrifugation turbine.

The centrifugal force separates contaminating elements such as dirt, water, dust, insects, etc., from the clean air.

A powerful high speed rotor expels dirt through the lateral openings.

Only pure clean air will reach your filter.