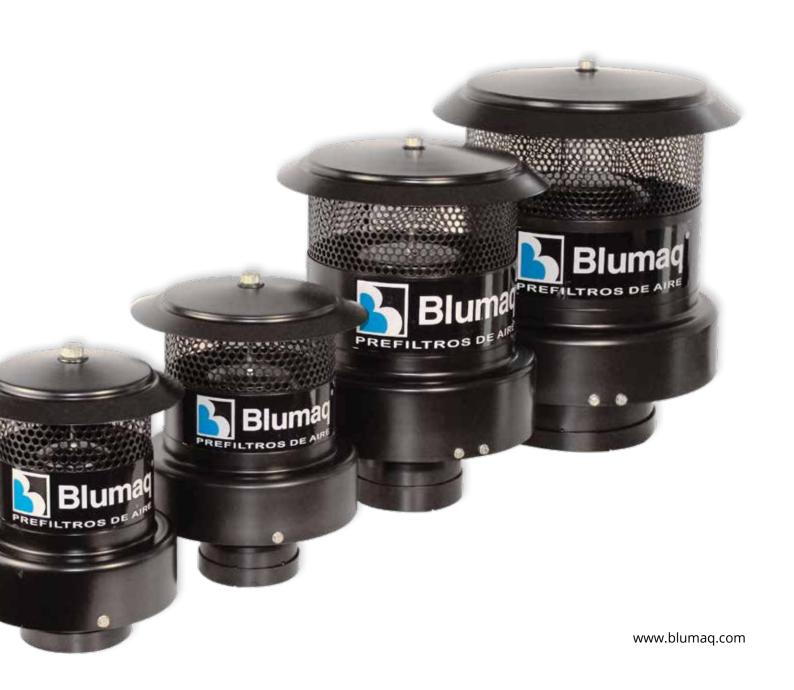

## **Pre-Cleaners**

## Clean air for your engine.

Blumaq provides a extensive range of primary and secondary filters, both in classical and radial systems.

The Blumaq pre-cleaner includes a blade specifically designed to push the air into the centrifugation turbine.