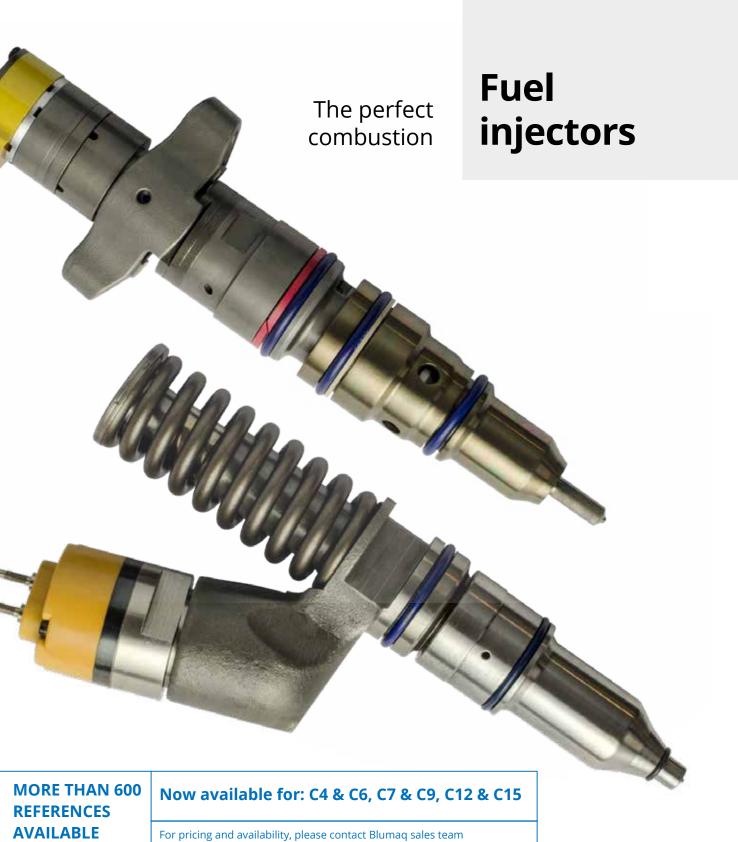

High quality injectors for all CAT® engines.

| The Blumaq Competitive Advantage                                                                                 |  |          |  |                       |                            |                                |  |        |
|------------------------------------------------------------------------------------------------------------------|--|----------|--|-----------------------|----------------------------|--------------------------------|--|--------|
| Items replaced NEW every time on Caterpillar application Blumaq injectors                                        |  |          |  |                       |                            |                                |  |        |
| Injector                                                                                                         |  | Solenoid |  | NOP<br>Shim &<br>Stop | High<br>pressure<br>washer | Armature<br>solenoid<br>screws |  | O-ring |
| Blumaq                                                                                                           |  |          |  |                       |                            |                                |  |        |
| Competitors                                                                                                      |  |          |  |                       |                            |                                |  |        |
| Replaced new Replaced new or remanufactured (depending on part number and/or as needed) Remanufactured or reused |  |          |  |                       |                            |                                |  |        |

## **Applications**

Blumaq offers over 600 different type of remanufactured injector part references in below groups:

- Caterpillar 3100 series mechanical unit injectors
- Caterpillar 3500 series mechanical unit injectors
- Caterpillar 3126b series HEU injectors
- Caterpillar 3400 series HEUI injectors
- Caterpillar C4 series common rail injectors
- Caterpillar C6 series common rail injectors
- Caterpillar C7 series HEUI injectors

- Caterpillar C8 series HEUI injectors
- Caterpillar C9.3 common rail injectors
- Caterpillar C10/C12 EU injectors
- Caterpillar C11/C13 EU injectors
- Caterpillar C406E/C15/C16/C18/C27/ C32 EU injectors
- Caterpillar C3500 series electronic unit injectors
- Caterpillar C175 series common rail injectors