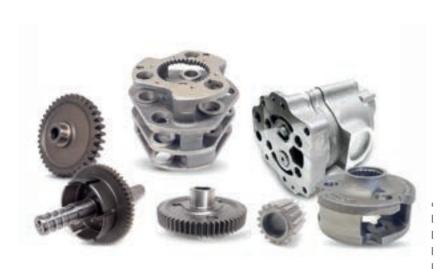

### **Converters:**

Hydraulically transfers the power from the engine to the transmission, allowing torquespeed to be adjusted according to need. Blumag has Mounted torque converters and all of their individual components: turbines, stators, discs, carriers, etc ... All of them, made with high quality materials, which are mechanized and subjected to heat treatments in order to provide maximum durability and reliability. I

#### Differentials:

They are responsible for transmitting the power they receive from the 90-degree transmission to the wheels. Through its set of pinions, conical shaft and gear group, allow speed and torque differences between the right and left final drives. All BQ materials are designed, manufactured and tested to remain in perfect condition throughout different rebuilds.