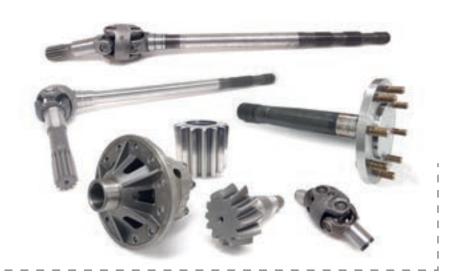

## Final drive:

Transfers power to the tires or chains, while reducing speed and increasing torque. The components of the final drives are continuously subjected to high impact loads and direction changes, that is why BQ designs and manufactures gears and the rest of the components according to the required application, making your machine more productive.

#### Differentials:

They are responsible for transmitting the power they receive from the 90-degree transmission to the wheels. Through its set of pinions, conical shaft and gear group, allow speed and torque differences between the right and left final drives. All BQ materials are designed, manufactured and tested to remain in perfect condition throughout different rebuilds.