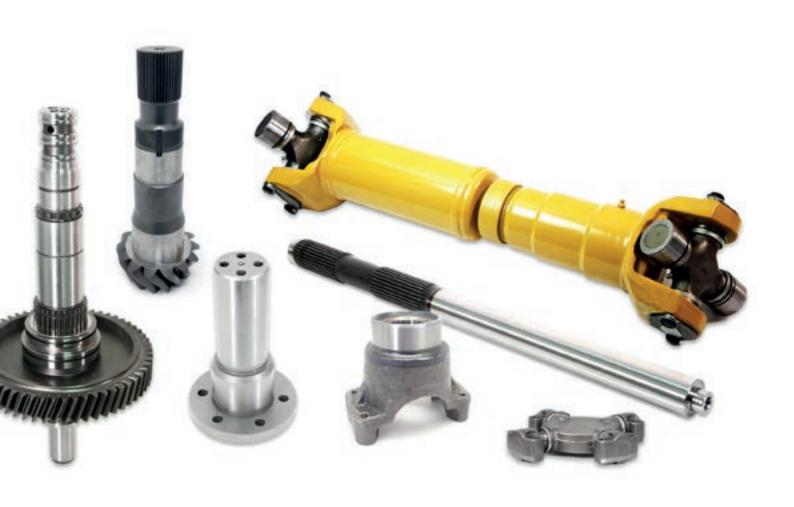

#### **Transmission:**

It is in charge of optimizing engine power, controlling speed, force and direction of its planetary gears and clutches.

BQ shafts and pinions are geometrically designed to reduce stress and are heat treated to support various transmission rebuilds.

#### **Driveshaft:**

Maximum quality in all the complete range of spiders and driveshafts, perfectly aligned.