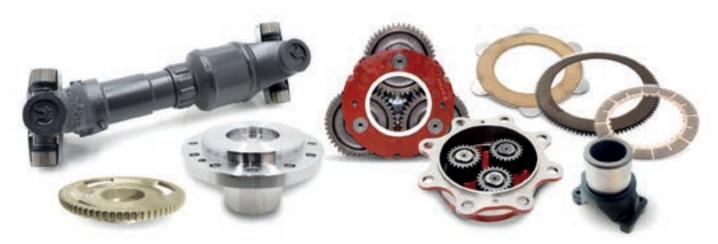

#### **Transmission:**

It is in charge of optimizing engine power, controlling speed, force and direction of its planetary gears and clutches.

BQ shafts and pinions are geometrically designed to reduce stress and are heat treated to support various transmission rebuilds.

### **Converters:**

Hydraulically transfers the power from the engine to the transmission, allowing torquespeed to be adjusted according to need. Blumag has Mounted torque converters and all of their individual components: turbines, stators, discs, carriers, etc ... All of them, made with high quality materials, which are mechanized and subjected to heat treatments in order to provide maximum durability and reliability. I

#### **Driveshaft:**

Maximum quality in all the complete range of spiders and driveshafts, perfectly aligned.

## Final drive:

Transfers power to the tires or chains, while reducing speed and increasing torque. The components of the final drives are continuously subjected to high impact loads and direction changes, that is why BQ designs and manufactures gears and the rest of the components according to the required application, making your machine more productive.

#### Differentials:

They are responsible for transmitting the power they receive from the 90-degree transmission to the wheels. Through its set of pinions, conical shaft and gear group, allow speed and torque differences between the right and left final drives. All BQ materials are designed, manufactured and tested to remain in perfect condition throughout different rebuilds.