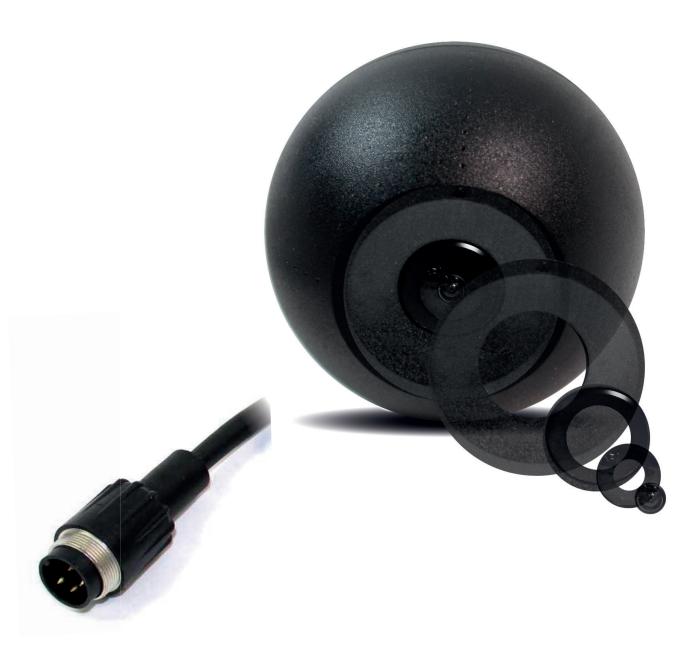

## Total vision of the back area of your equipment

Blumaq offers you a rear camera with a 118° degree panoramic view, so that you have a full vision of all the obstacles that can appear in the back of your machine. Its high resistance to shock, vibration, humidity and thermal changes makes it an indispensable assistant for your machine.

## **Settings:**

Heigh (mm): 78
Lenght (mm): 65.4
Material: Aluminium
Voltage: 12V/24V
Field of vision: 118°

Part number: 3471668