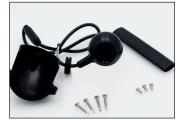

Total vision of the back area of your equipment

## Total vision of the back area of your equipment

Blumaq offers you a rear camera with a 118° degree panoramic view, so that you have a full vision of all the obstacles that can appear in the back of your machine. Its high resistance to shock, vibration, humidity and thermal changes makes it an indispensable assistant for your machine.

## **Settings:**

Heigh (mm): 78
Lenght (mm): 65.4
Material: Aluminium
Voltage: 12V/24V
Field of vision: 118°

Part number: 3471668