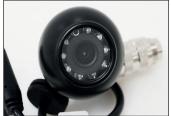

## Total vision of the back area of your equipment

Blumaq offers you a rear camera with a 118° degree panoramic view, so that you have a full vision of all the obstacles that can appear in the back of your machine. Its high resistance to shock, vibration, humidity and thermal changes makes it an indispensable assistant for your machine.

## **Settings:**

Heigh (mm): 78
Lenght (mm): 65.4
Material: Aluminium
Voltage: 12V/24V
Field of vision: 118°

Part number: 3471668