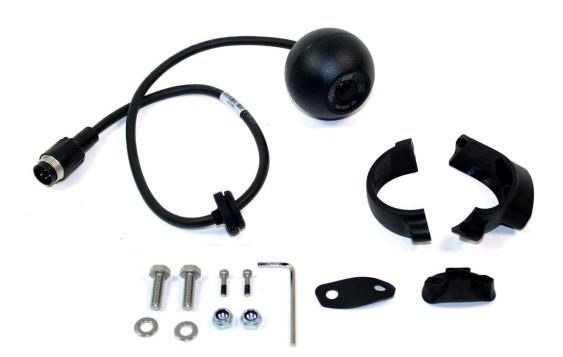

## Total vision of the back area of your equipment

Blumaq offers you a rear camera with a 118° degree panoramic view, so that you have a full vision of all the obstacles that can appear in the back of your machine. Its high resistance to shock, vibration, humidity and thermal changes makes it an indispensable assistant for your machine.

## **Settings:**

Heigh (mm): 78
Lenght (mm): 65.4
Material: Aluminium
Voltage: 12V/24V
Field of vision: 118°

Part number: 3471668