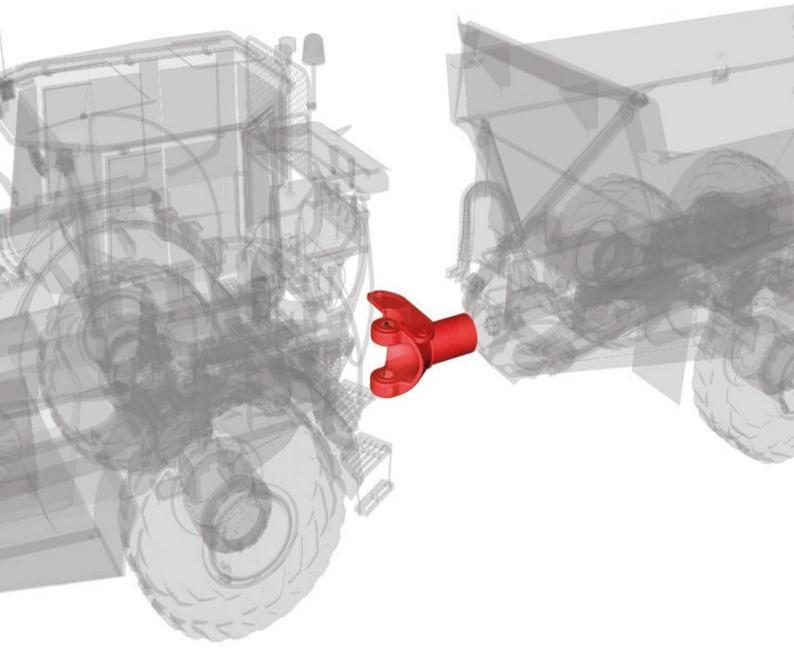

## Central Articulated Hitch

## High quality and extra rigidity for extreme work conditions

Blumaq offers its own brand of hitches for VOLVO articulated haulers. Manufactured in our facilities, Blumaq brand hitches are the best option when choosing an aftermarket part for your truck.