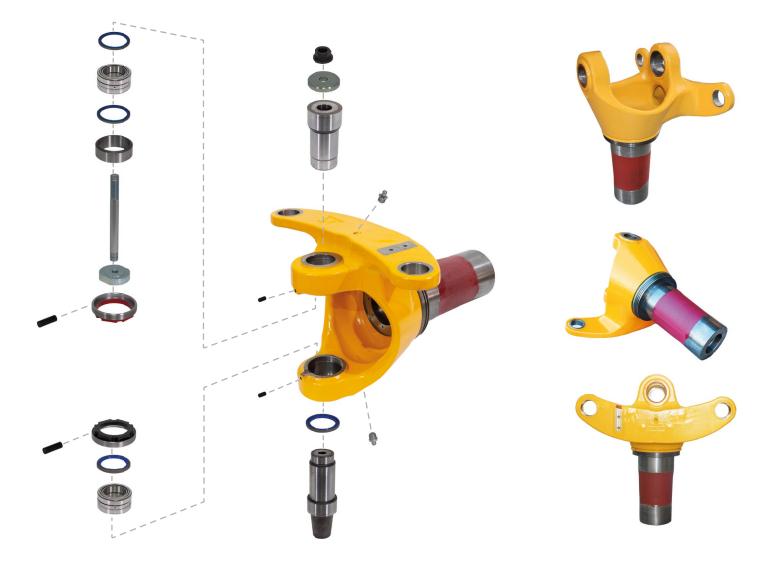

Our customers rely on Blumaq hitches because of:

- Their reliability shown by our experience in the sector and the selection of high quality materials in their manufacturing process.

-Their tested resistance to cracks and deformations due to static or dynamic stress or strengths applied in extreme working conditions, adding extra rigidity.

## 100% Blumaq built

Blumaq hitches improve the adaptation of your articulated hauler to harsh external conditions for an optimum work.

Contact our US Regional Sales Reps and locations below:

MEMPHIS / North America West blumaqmemphis@blumaq.com 901 347 3217