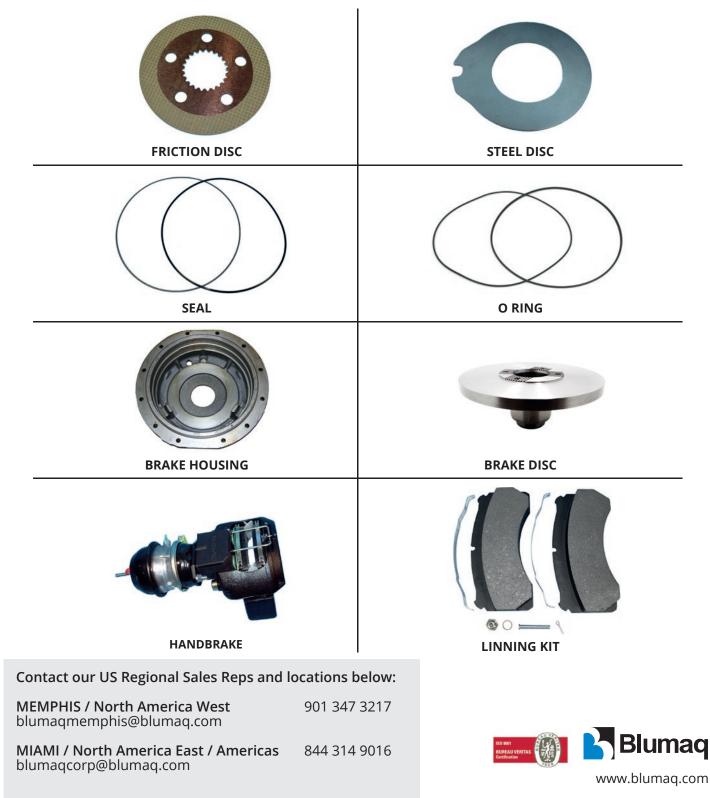

## Parking brake components

Blumaq supplies spare parts and maintenance products for construction, earth moving and mining equipment. We work with specialized manufacturers suppliers of the main original equipment brands in Europe and America to offer a wide range of item numbers for lining, drum, caliper o multiple discs parking brake systems.

Blumaq Spare parts for parking brakes use special alloys and last generation fibers which provide an excellent resistance to friction wear and high temperatures. Blumaq, with more than 90,000 references in stock and the most detailed manufacturing specifications report for all our products.