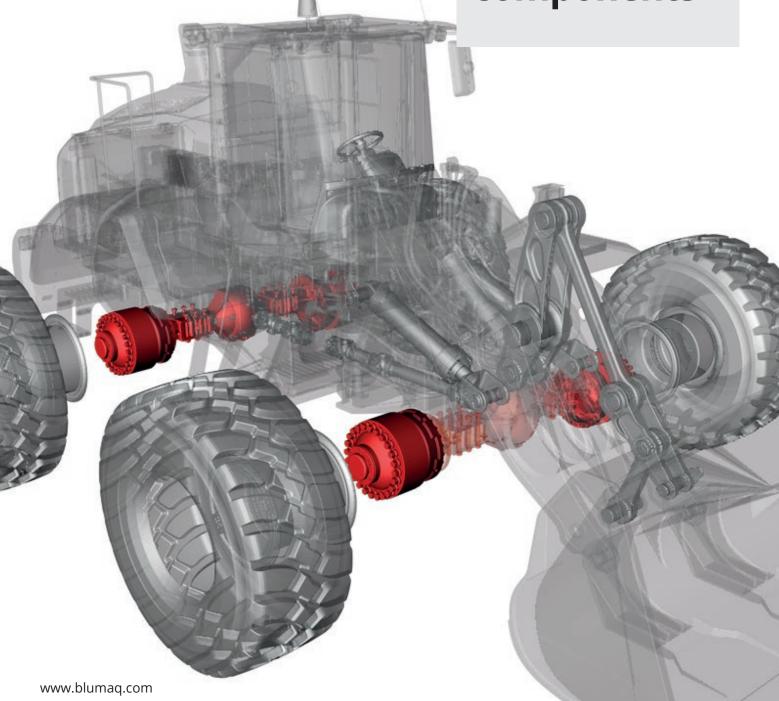

## **Axel components**

The axles or differentials are a fundamental part of the machine, they are responsible for transmitting the power they receive from the transmission to the wheels. In them through its set of pinions, axel shaft and ring gear, the speed is reduced while increasing the torque to drive the equipment, that is why the quality of its materials is so important.

Blumaq supplies both complete differentials and spare parts for its repair. Our spare parts range for differentials combines bearings selected among leading industrial bearing manufacturers with forged and machined gears to which we apply the same treatments used by the original manufacturer of your construction and mining equipment.