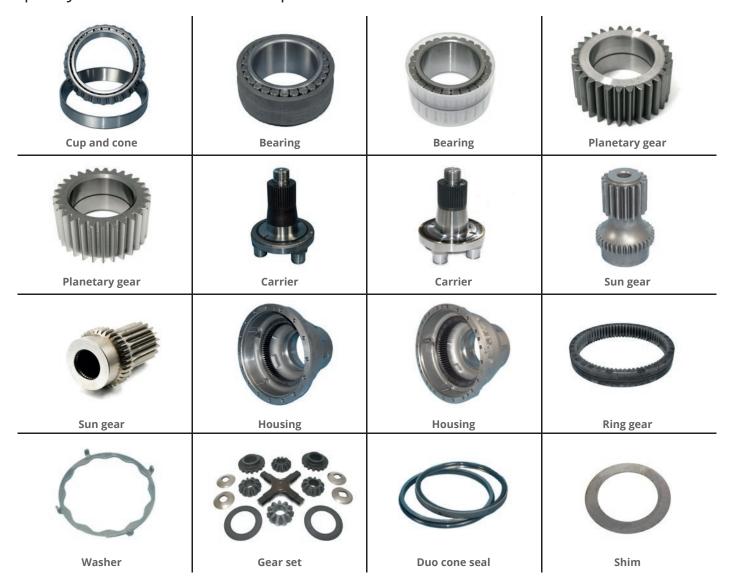

Blumaq supplies both complete differentials and spare parts for its repair. Our spare parts range for differentials combines bearings selected among leading industrial bearing manufacturers with forged and machined gears to which we apply the same treatments used by the original manufacturer of your construction and mining equipment.