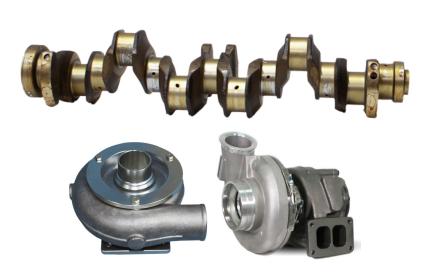

Our range covers the current engines for A30E, as well as the classic Volvo ranges in their entirety.

We supply from an O-ring to an engine block, all parts selected and approved by our Technical Department, with a consistent quality at the highest level. Everything always guaranteed by the BODiesel brand.

Assembled in our facilities by highly qualified and experienced very personnel, complete engines, long blocks, short blocks or cylinder heads assembled with valves and accessories, make the repair easier and faster, reducing machine downtime and making your fleet more productive.