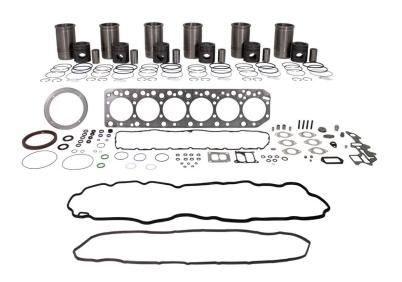

Our range covers the current engines for A30E, as well as the classic Volvo ranges in their entirety.

We supply from an O-ring to an engine block, all parts selected and approved by our Technical Department, with a consistent quality at the highest level. Everything always guaranteed by the BODiesel brand.

Assembled in our facilities by highly qualified and experienced very personnel, complete engines, long blocks, short blocks or cylinder heads assembled with valves and accessories, make the repair easier and faster, reducing machine downtime and making your fleet more productive.