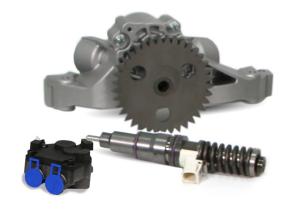

Our range covers the current engines for A30E, as well as the classic Volvo ranges in their entirety.

We supply from an O-ring to an engine block, all parts selected and approved by our Technical Department, with a consistent quality at the highest level. Everything always guaranteed by the BODiesel brand.

Assembled in our facilities by highly qualified and experienced very personnel, complete engines, long blocks, short blocks or cylinder heads assembled with valves and accessories, make the repair easier and faster, reducing machine downtime and making your fleet more productive.