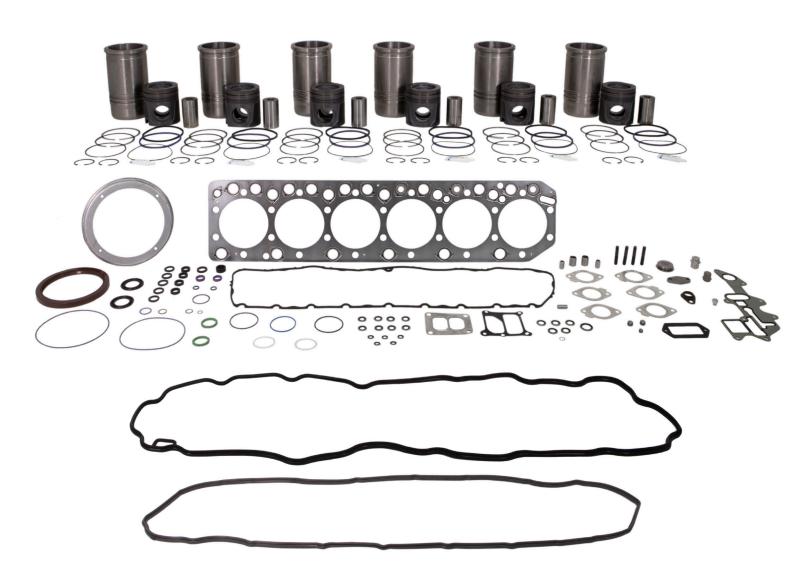

Our range covers the current engines for A30E, as well as the classic Volvo ranges in their entirety.

We supply from an O-ring to an engine block, all parts selected and approved by our Technical Department, with a consistent quality at the highest level. Everything always guaranteed by the BODiesel brand.

Assembled in our facilities by highly qualified and experienced very personnel, complete engines, long blocks, short blocks or cylinder heads assembled with valves and accessories, make the repair easier and faster, reducing machine downtime and making your fleet more productive.