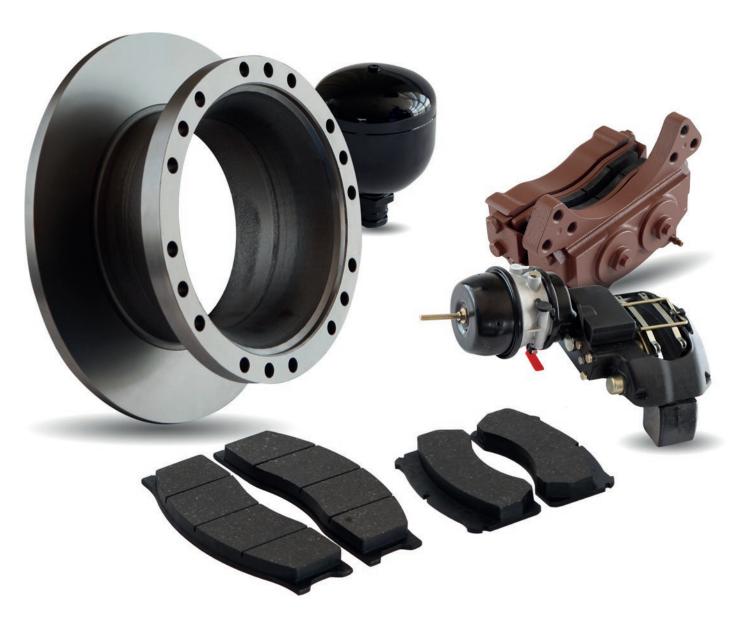

## **Optimum braking efficiency**

Blumaq offers all the necessary spare parts for the maintenance and repair of your equipment's braking system. Brake components suitable for the following applications:

Volvo A25 / A30 / A35 / A40.

**BRAKE DISCS** 

All of our components are subjected to thorough quality controls to provide the maximum reliability and braking efficiency. Blumaq always guarantees excellent performance so the service life of your equipment is as long as possible by reducing the downtime required for maintenance.