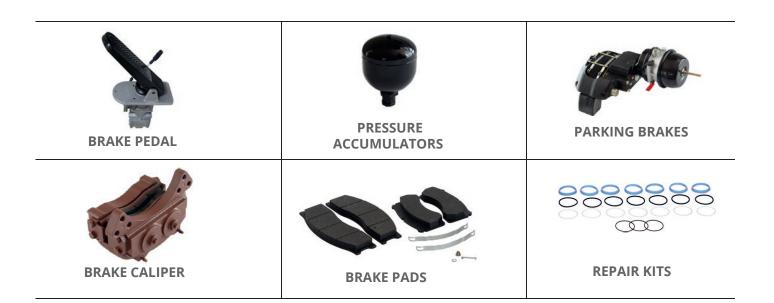

## **Optimum braking efficiency**

Blumaq offers all the necessary spare parts for the maintenance and repair of your equipment's braking system. Brake components suitable for the following applications:

Volvo A25 / A30 / A35 / A40.

**BRAKE DISCS** 

All of our components are subjected to thorough quality controls to provide the maximum reliability and braking efficiency. Blumaq always guarantees excellent performance so the service life of your equipment is as long as possible by reducing the downtime required for maintenance.