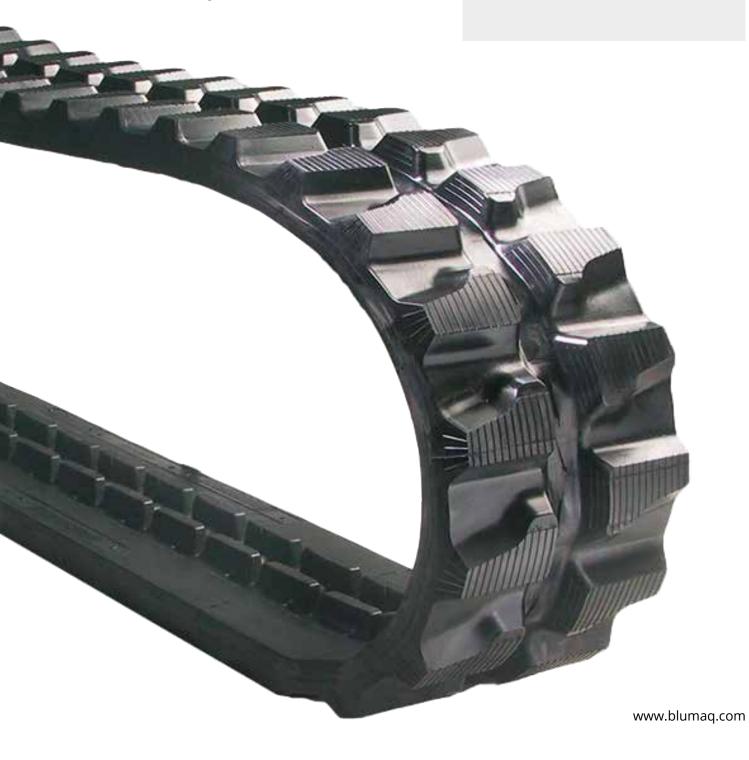

### **QUALITY**

The Blumaq rubber tracks reach the highest level of quality by applying the latest technology. They provide the highest resistance to irregular wear and an excellent traction which guarantee the maximum safety in any situation.

#### **WIDE RANGEOF SIZES**

Blumaq has a wide variety of sizes and models available for a large number of machines, which adapt to all types of terrain and operating conditions.