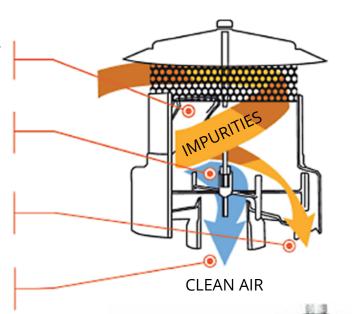

## Clean air for your engine.

Blumaq provides a extensive range of primary and secondary filters, both in classical and radial systems.

The Blumaq pre-cleaner includes a blade specifically designed to push the air into the centrifugation turbine.

The centrifugal force separates contaminating elements such as dirt, water, dust, insects, etc., from the clean air.

A powerful high speed rotor expels dirt through the lateral openings.

Only pure clean air will reach your filter.