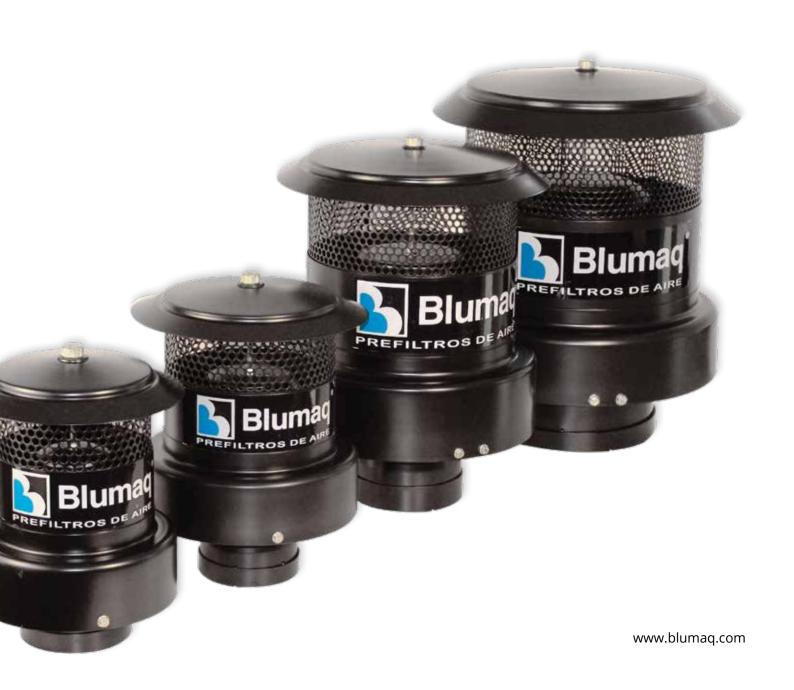

## Clean air for your engine.

Blumaq provides a extensive range of primary and secondary filters, both in classical and radial systems.

The Blumaq pre-cleaner includes a blade specifically designed to push the air into the centrifugation turbine.

The centrifugal force separates contaminating elements such as dirt, water, dust, insects, etc., from the clean air.

A powerful high speed rotor expels dirt through the lateral openings.

Only pure clean air will reach your filter.