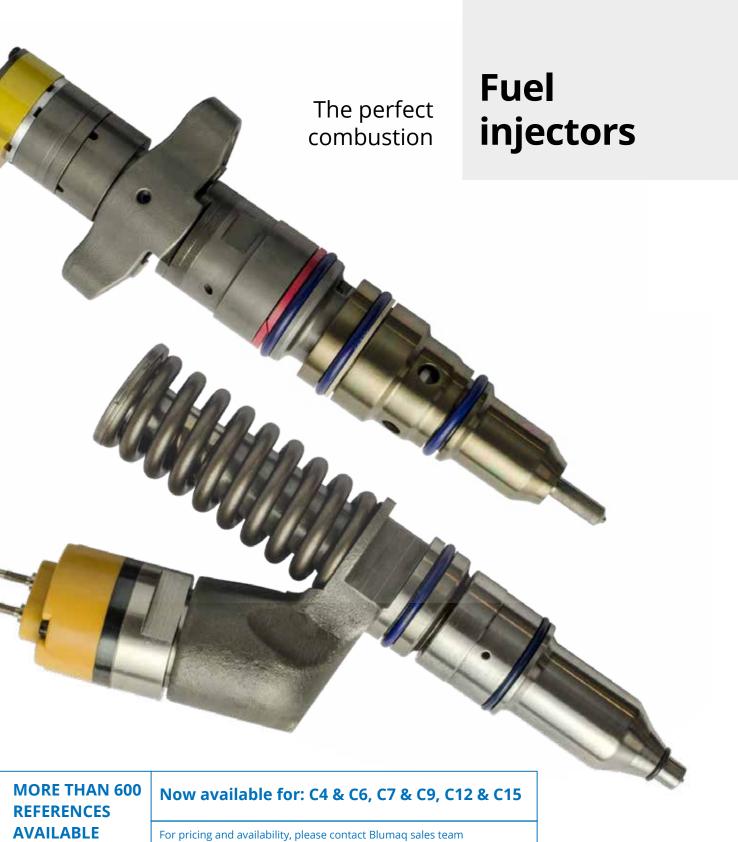

High quality injectors for all CAT® engines.

### **Applications**

Blumaq offers over 600 different type of remanufactured injector part references in below groups:

- Caterpillar 3100 series mechanical unit injectors
- Caterpillar 3500 series mechanical unit injectors
- Caterpillar 3126b series HEU injectors
- Caterpillar 3400 series HEUI injectors
- Caterpillar C4 series common rail injectors
- Caterpillar C6 series common rail injectors
- Caterpillar C7 series HEUI injectors