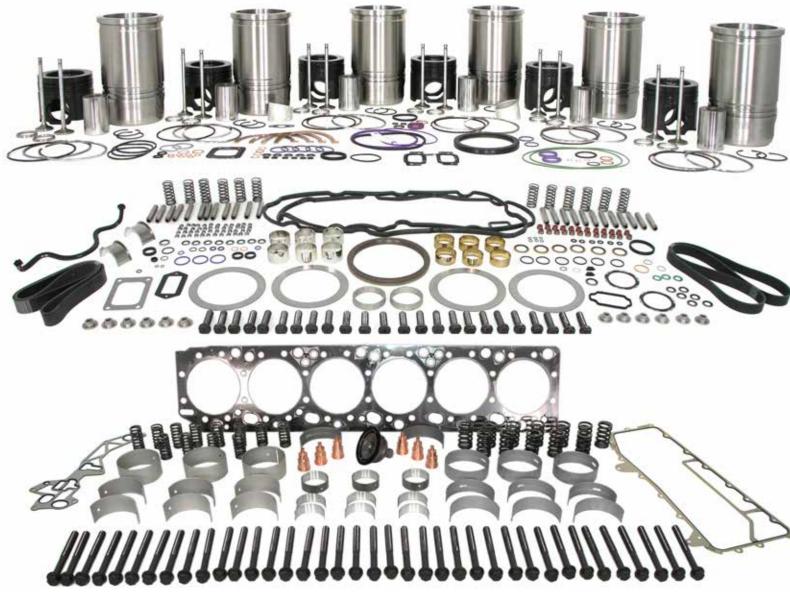

Our range covers the current engines for D16, as well as the classic Volvo ranges in their entirety.

We supply from an O-ring to an engine block, all parts selected and approved by our Technical Department, with a consistent quality at the highest level. Everything always guaranteed by the BODiesel brand.

Assembled in our facilities by highly qualified and experienced very personnel, complete engines, long blocks, short blocks or cylinder heads assembled with valves and accessories, make the repair easier and faster, reducing machine downtime and making your fleet more productive.