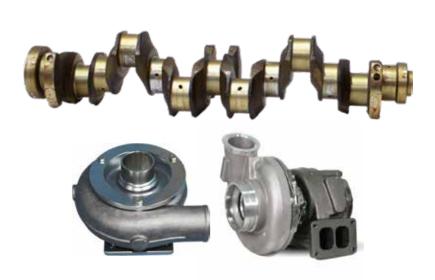

Our range covers the current engines for D16, as well as the classic Volvo ranges in their entirety.

We supply from an O-ring to an engine block, all parts selected and approved by our Technical Department, with a consistent quality at the highest level. Everything always guaranteed by the BODiesel brand.

Assembled in our facilities by highly qualified and experienced very personnel, complete engines, long blocks, short blocks or cylinder heads assembled with valves and accessories, make the repair easier and faster, reducing machine downtime and making your fleet more productive.