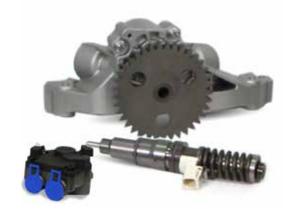

Our range covers the current engines for D16, as well as the classic Volvo ranges in their entirety.

We supply from an O-ring to an engine block, all parts selected and approved by our Technical Department, with a consistent quality at the highest level. Everything always guaranteed by the BODiesel brand.

Assembled in our facilities by highly qualified and experienced very personnel, complete engines, long blocks, short blocks or cylinder heads assembled with valves and accessories, make the repair easier and faster, reducing machine downtime and making your fleet more productive.