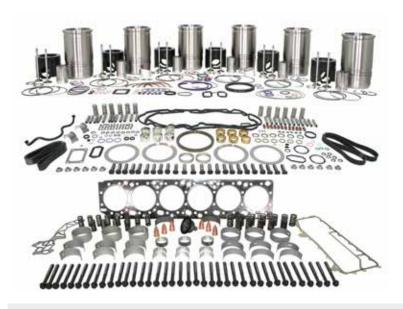

Our range covers the current engines for D16, as well as the classic Volvo ranges in their entirety.

We supply from an O-ring to an engine block, all parts selected and approved by our Technical Department, with a consistent quality at the highest level. Everything always guaranteed by the BODiesel brand.

Assembled in our facilities by highly qualified and experienced very personnel, complete engines, long blocks, short blocks or cylinder heads assembled with valves and accessories, make the repair easier and faster, reducing machine downtime and making your fleet more productive.