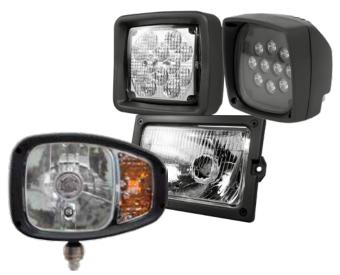

# Blumaq joins with ABL trademark to launch a new range of lights.

ABL Lights Group is one of the world's leading manufacturers of lights who supplies to many of the world's premier original equipment manufacturers, as Volvo or Caterpillar. We offer a wide range of lights for all your lighting needs, in LED or halogen.

### ADVANTAGES OF LED TECHNOLOGY

- Brightness in day light colour (6000 °K).
- Extremely long life time.
- Low power cosumption.
- High vibration resistance.
- Multi voltage.
- Maintenance-free.
- Completely sealed products.

#### **DIFFERENT CONNECTIONS**

70 % less consumption than equivalent halogen light.

ABL®, VOLVO® and CATERPILLAR® are trade brands registered by their owners and are only used for reference purposes of the application of our spare parts.