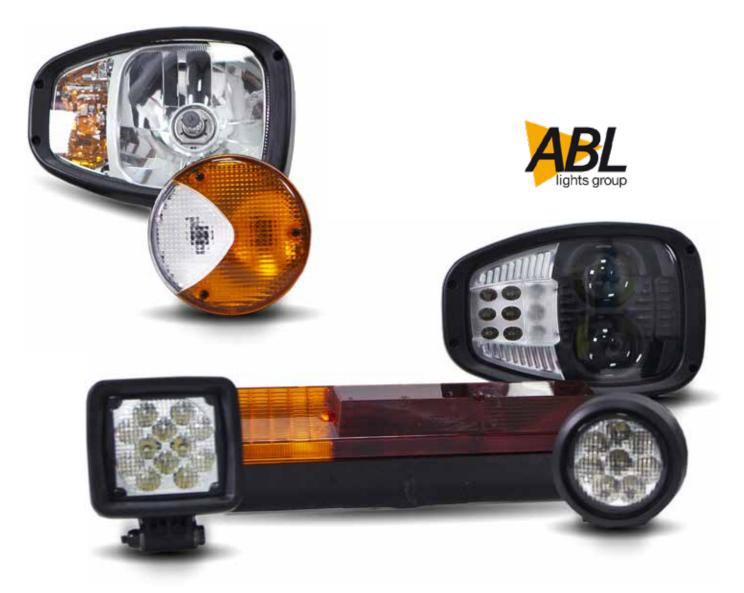

# Blumaq joins with ABL trademark to launch a new range of lights.

ABL Lights Group is one of the world's leading manufacturers of lights who supplies to many of the world's premier original equipment manufacturers, as Volvo or Caterpillar. We offer a wide range of lights for all your lighting needs, in LED or halogen.

### ADVANTAGES OF LED TECHNOLOGY

- Brightness in day light colour (6000 °K).
- Extremely long life time.
- Low power cosumption.
- High vibration resistance.
- Multi voltage.
- Maintenance-free.
- Completely sealed products.

#### **DIFFERENT CONNECTIONS**

70 % less consumption than equivalent halogen light.

ABL®, VOLVO® and CATERPILLAR® are trade brands registered by their owners and are only used for reference purposes of the application of our spare parts.